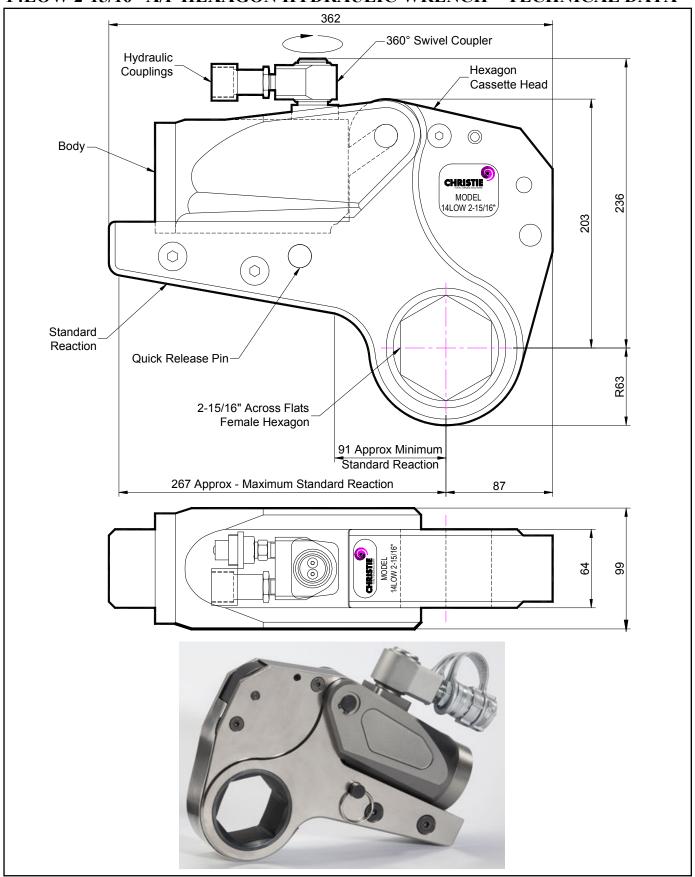

## **DESCRIPTION**

The 14LOW Hydraulic Torque Wrench is a direct fitting hydraulic driven power tool designed to accurately apply torque to tighten and remove threaded fasteners.

The wrench has an open hexagon designed to fit directly onto the nut or bolt head. This tooling is ideal for use on applications with limited overhead access or with fasteners having excessive thread protrusion.

The wrench incorporates a swivel coupler that can be rotated through a full 360° allowing hoses to be conveniently directed away from obstructions.

Torque is controlled by regulating the hydraulic pressure via a separate hydraulic power pack. Corresponding pressure settings and torques are determined using the graph provided.

The hexagon cassette head is quickly detachable from the body to allow different size hexagon cassettes to be fitted.

The LOW wrench must always be operated with the following:-

- Double Acting Hydraulic Power Pack capable of 10,000 psi (690 bar) with low pressure return
- Hydraulic Mineral Oil (None Synthetic, Grade 32 or equivalent)
- Hydraulic Hoses (Working Pressure 10,000 psi, 6mm Bore)

## **SPECIFICATION**

Hexagon Size: 2-15/16" (Female)

Torque Accuracy: +/- 3%

Minimum Output Torque: 1,852 Nm (1,366 lbf.ft)

Maximum Output Torque: 17,200 Nm (12,686 lbf.ft)

Maximum Working Pressure: 690 bar (10,000 psi)

Maximum Return Pressure: 50 bar (725 psi)

Total Weight (Including Reaction): <17Kg (37.48 lbs)

Swivel Coupler Port Size: 1/4" NPT