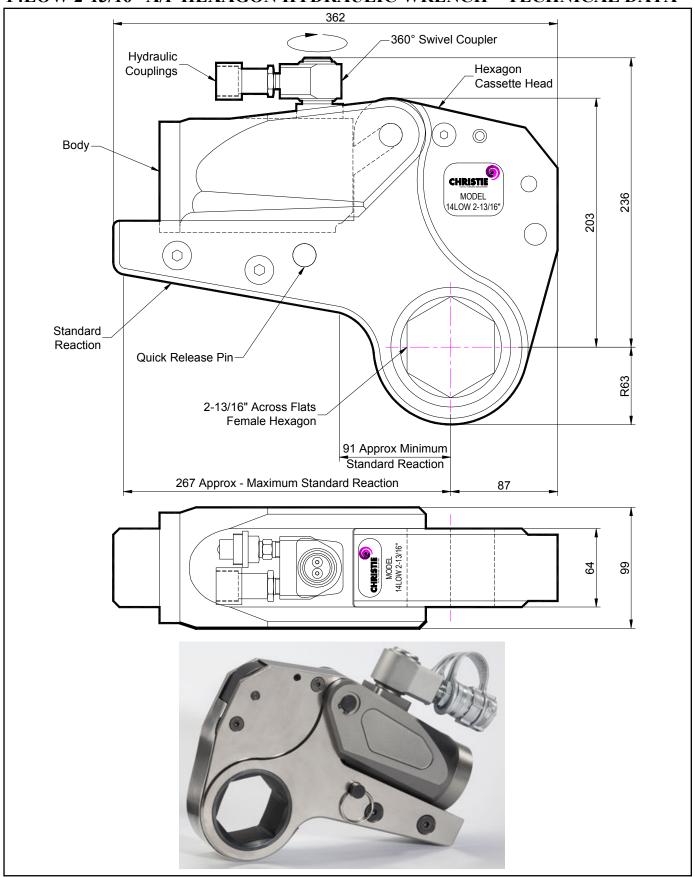

## **DESCRIPTION**

The 14LOW Hydraulic Torque Wrench is a direct fitting hydraulic driven power tool designed to accurately apply torque to tighten and remove threaded fasteners.

The wrench has an open hexagon designed to fit directly onto the nut or bolt head. This tooling is ideal for use on applications with limited overhead access or with fasteners having excessive thread protrusion.

The wrench incorporates a swivel coupler that can be rotated through a full 360° allowing hoses to be conveniently directed away from obstructions.

Torque is controlled by regulating the hydraulic pressure via a separate hydraulic power pack. Corresponding pressure settings and torques are determined using the graph provided.

The hexagon cassette head is quickly detachable from the body to allow different size hexagon cassettes to be fitted.

The LOW wrench must always be operated with the following:-

- Double Acting Hydraulic Power Pack capable of 10,000 psi (690 bar) with low pressure return
- Hydraulic Mineral Oil (None Synthetic, Grade 32 or equivalent)
- Hydraulic Hoses (Working Pressure 10,000 psi, 6mm Bore)

## **SPECIFICATION**

Hexagon Size: 2-13/16" (Female)

Torque Accuracy: +/- 3%

Minimum Output Torque: 1,852 Nm (1,366 lbf.ft)

Maximum Output Torque: 17,200 Nm (12,686 lbf.ft)

Maximum Working Pressure: 690 bar (10,000 psi)

Maximum Return Pressure: 50 bar (725 psi)

Total Weight (Including Reaction): <17Kg (37.48 lbs)

Swivel Coupler Port Size: 1/4" NPT