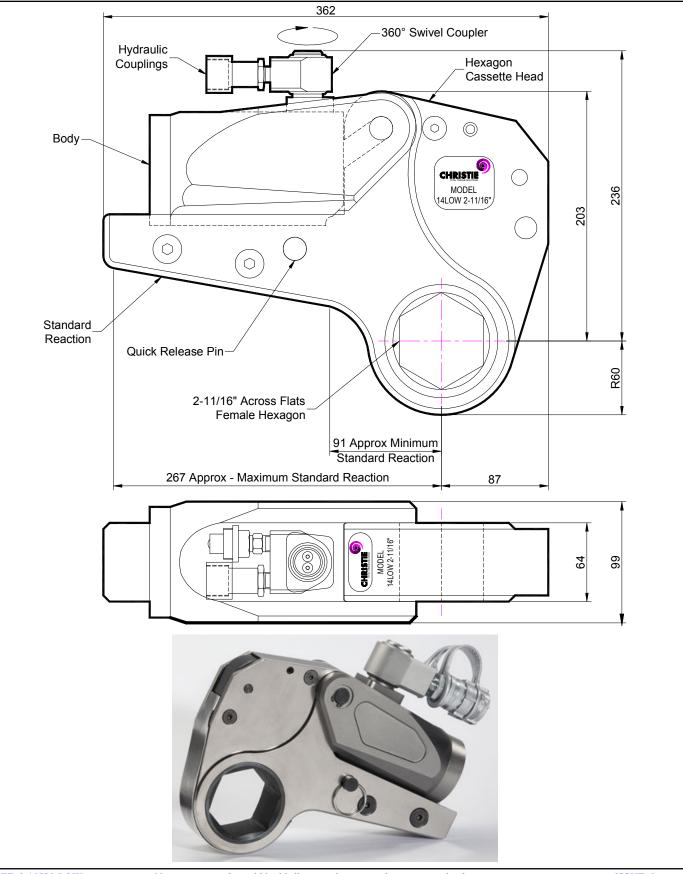

## **DESCRIPTION**

The 14LOW Hydraulic Torque Wrench is a direct fitting hydraulic driven power tool designed to accurately apply torque to tighten and remove threaded fasteners.

The wrench has an open hexagon designed to fit directly onto the nut or bolt head. This tooling is ideal for use on applications with limited overhead access or with fasteners having excessive thread protrusion.

The wrench incorporates a swivel coupler that can be rotated through a full 360° allowing hoses to be conveniently directed away from obstructions.

Torque is controlled by regulating the hydraulic pressure via a separate hydraulic power pack. Corresponding pressure settings and torques are determined using the graph provided.

The hexagon cassette head is quickly detachable from the body to allow different size hexagon cassettes to be fitted.

The LOW wrench must always be operated with the following:-

- Double Acting Hydraulic Power Pack capable of 10,000 psi (690 bar) with low pressure return
- Hydraulic Mineral Oil (None Synthetic, Grade 32 or equivalent)
- Hydraulic Hoses (Working Pressure 10,000 psi, 6mm Bore)