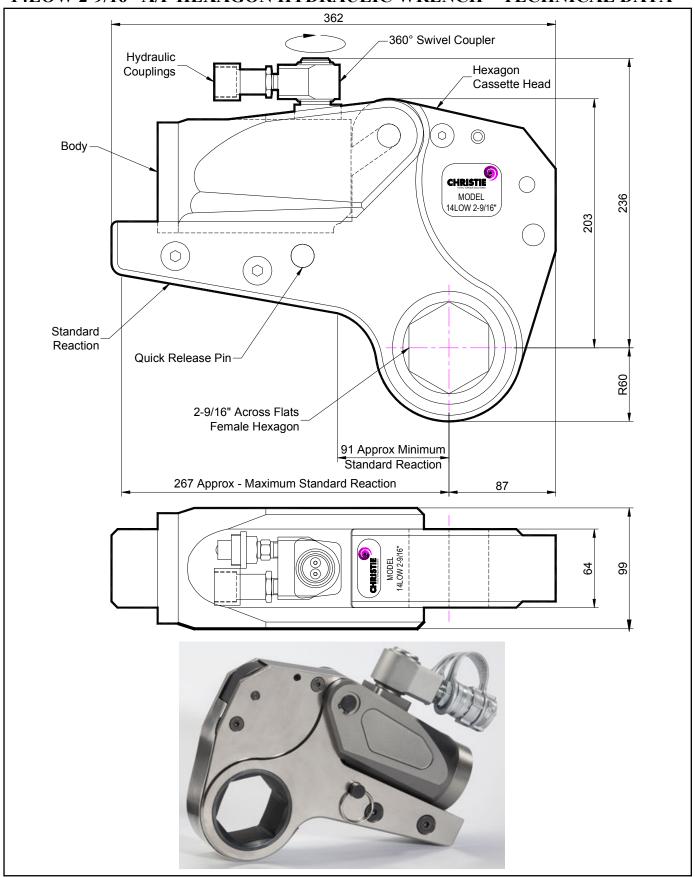

## **DESCRIPTION**

The 14LOW Hydraulic Torque Wrench is a direct fitting hydraulic driven power tool designed to accurately apply torque to tighten and remove threaded fasteners.

The wrench has an open hexagon designed to fit directly onto the nut or bolt head. This tooling is ideal for use on applications with limited overhead access or with fasteners having excessive thread protrusion.

The wrench incorporates a swivel coupler that can be rotated through a full 360° allowing hoses to be conveniently directed away from obstructions.

Torque is controlled by regulating the hydraulic pressure via a separate hydraulic power pack. Corresponding pressure settings and torques are determined using the graph provided.

The hexagon cassette head is quickly detachable from the body to allow different size hexagon cassettes to be fitted.

The LOW wrench must always be operated with the following:-

- Double Acting Hydraulic Power Pack capable of 10,000 psi (690 bar) with low pressure return
- Hydraulic Mineral Oil (None Synthetic, Grade 32 or equivalent)
- Hydraulic Hoses (Working Pressure 10,000 psi, 6mm Bore)

### **SPECIFICATION**

Hexagon Size: 2-9/16" (Female)

Torque Accuracy: +/- 3%

Minimum Output Torque: 1,852 Nm (1,366 lbf.ft)

Maximum Output Torque: 17,200 Nm (12,686 lbf.ft)

Maximum Working Pressure: 690 bar (10,000 psi)

Maximum Return Pressure: 50 bar (725 psi)

Total Weight (Including Reaction): <17Kg (37.48 lbs)

Swivel Coupler Port Size: 1/4" NPT