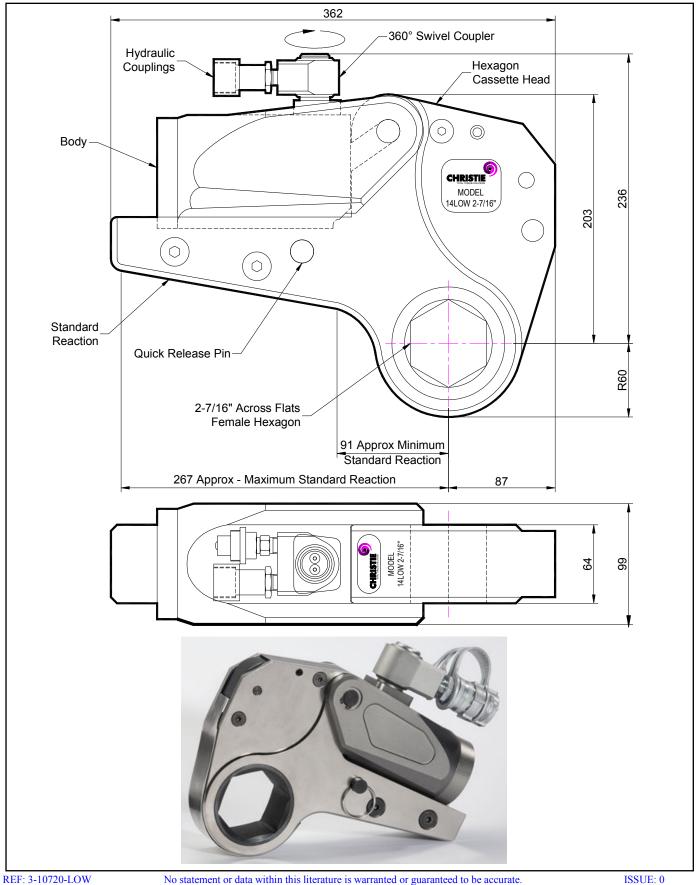

### **DESCRIPTION**

The 14LOW Hydraulic Torque Wrench is a direct fitting hydraulic driven power tool designed to accurately apply torque to tighten and remove threaded fasteners.

The wrench has an open hexagon designed to fit directly onto the nut or bolt head. This tooling is ideal for use on applications with limited overhead access or with fasteners having excessive thread protrusion.

The wrench incorporates a swivel coupler that can be rotated through a full 360° allowing hoses to be conveniently directed away from obstructions.

Torque is controlled by regulating the hydraulic pressure via a separate hydraulic power pack. Corresponding pressure settings and torques are determined using the graph provided.

The hexagon cassette head is quickly detachable from the body to allow different size hexagon cassettes to be fitted.

The LOW wrench must always be operated with the following:-

- Double Acting Hydraulic Power Pack capable of 10,000 psi (690 bar) with low pressure return
- Hydraulic Mineral Oil (None Synthetic, Grade 32 or equivalent)
- Hydraulic Hoses (Working Pressure 10,000 psi, 6mm Bore)

#### **SPECIFICATION**

| Hexagon Size:                      | 2-7/16" (Female)          |
|------------------------------------|---------------------------|
| Torque Accuracy:                   | +/- 3%                    |
| Minimum Output Torque:             | 1,852 Nm (1,366 lbf.ft)   |
| Maximum Output Torque:             | 17,200 Nm (12,686 lbf.ft) |
| Maximum Working Pressure:          | 690 bar (10,000 psi)      |
| Maximum Return Pressure:           | 50 bar (725 psi)          |
| Total Weight (Including Reaction): | <17Kg (37.48 lbs)         |
| Swivel Coupler Port Size:          | 1/4" NPT                  |
|                                    |                           |