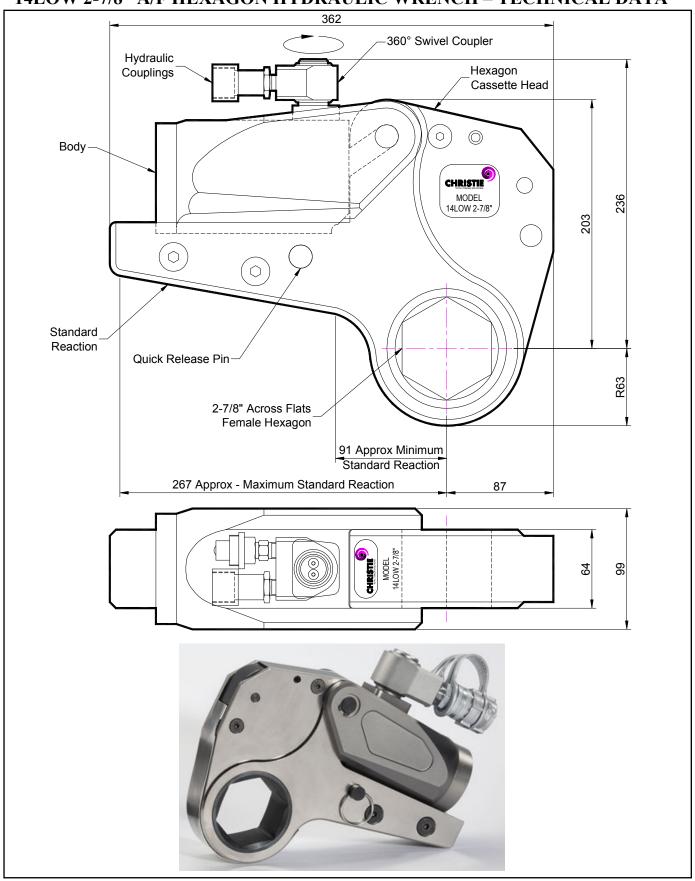

## **DESCRIPTION**

The 14LOW Hydraulic Torque Wrench is a direct fitting hydraulic driven power tool designed to accurately apply torque to tighten and remove threaded fasteners.

The wrench has an open hexagon designed to fit directly onto the nut or bolt head. This tooling is ideal for use on applications with limited overhead access or with fasteners having excessive thread protrusion.

The wrench incorporates a swivel coupler that can be rotated through a full 360° allowing hoses to be conveniently directed away from obstructions.

Torque is controlled by regulating the hydraulic pressure via a separate hydraulic power pack. Corresponding pressure settings and torques are determined using the graph provided.

The hexagon cassette head is quickly detachable from the body to allow different size hexagon cassettes to be fitted.

The LOW wrench must always be operated with the following:-

- Double Acting Hydraulic Power Pack capable of 10,000 psi (690 bar) with low pressure return
- Hydraulic Mineral Oil (None Synthetic, Grade 32 or equivalent)
- Hydraulic Hoses (Working Pressure 10,000 psi, 6mm Bore)

## **SPECIFICATION**

Hexagon Size: 2-7/8" (Female)

Torque Accuracy: +/- 3%

Minimum Output Torque: 1,852 Nm (1,366 lbf.ft)

Maximum Output Torque: 17,200 Nm (12,686 lbf.ft)

Maximum Working Pressure: 690 bar (10,000 psi)