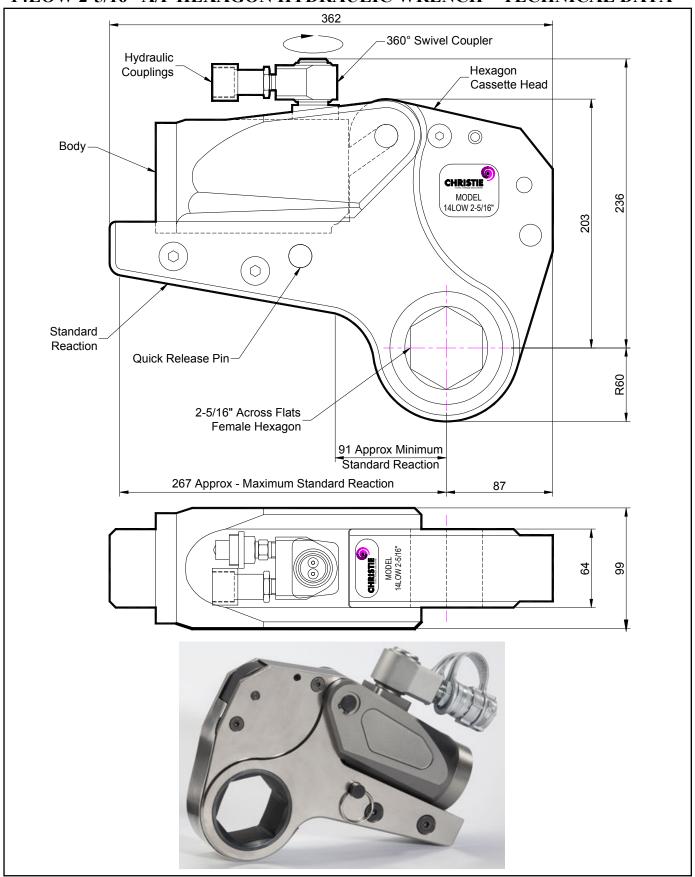

# 14LOW 2-5/16" A/F HEXAGON HYDRAULIC WRENCH – TECHNICAL DATA

## **DESCRIPTION**

The 14LOW Hydraulic Torque Wrench is a direct fitting hydraulic driven power tool designed to accurately apply torque to tighten and remove threaded fasteners.

The wrench has an open hexagon designed to fit directly onto the nut or bolt head. This tooling is ideal for use on applications with limited overhead access or with fasteners having excessive thread protrusion.

The wrench incorporates a swivel coupler that can be rotated through a full 360° allowing hoses to be conveniently directed away from obstructions.

Torque is controlled by regulating the hydraulic pressure via a separate hydraulic power pack. Corresponding pressure settings and torques are determined using the graph provided.

The hexagon cassette head is quickly detachable from the body to allow different size hexagon cassettes to be fitted.

The LOW wrench must always be operated with the following:-

- Double Acting Hydraulic Power Pack capable of 10,000 psi (690 bar) with low pressure return
- Hydraulic Mineral Oil (None Synthetic, Grade 32 or equivalent)
- Hydraulic Hoses (Working Pressure 10,000 psi, 6mm Bore)

### **SPECIFICATION**

Hexagon Size: 2-5/16" (Female)

Torque Accuracy: +/- 3%

Minimum Output Torque: 1,852 Nm (1,366 lbf.ft)

Maximum Output Torque: 17,200 Nm (12,686 lbf.ft)

Maximum Working Pressure: 690 bar (10,000 psi)

Maximum Return Pressure: 50 bar (725 psi)

Total Weight (Including Reaction): <17Kg (37.48 lbs)

Swivel Coupler Port Size: 1/4" NPT