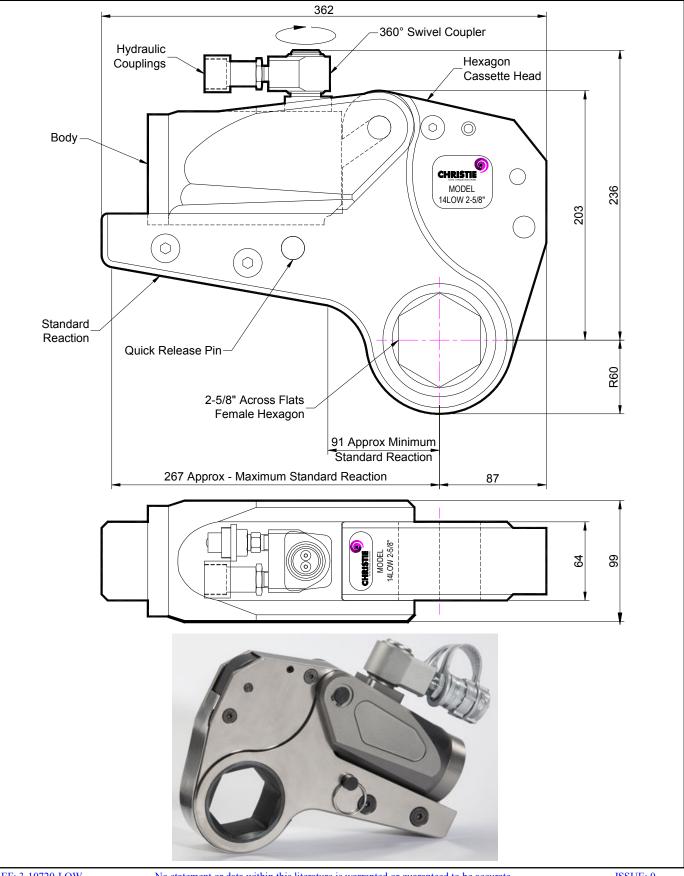

#### **DESCRIPTION**

The 14LOW Hydraulic Torque Wrench is a direct fitting hydraulic driven power tool designed to accurately apply torque to tighten and remove threaded fasteners.

The wrench has an open hexagon designed to fit directly onto the nut or bolt head. This tooling is ideal for use on applications with limited overhead access or with fasteners having excessive thread protrusion.

The wrench incorporates a swivel coupler that can be rotated through a full 360° allowing hoses to be conveniently directed away from obstructions.

Torque is controlled by regulating the hydraulic pressure via a separate hydraulic power pack. Corresponding pressure settings and torques are determined using the graph provided.

The hexagon cassette head is quickly detachable from the body to allow different size hexagon cassettes to be fitted.

The LOW wrench must always be operated with the following:-

- Double Acting Hydraulic Power Pack capable of 10,000 psi (690 bar) with low pressure return
- Hydraulic Mineral Oil (None Synthetic, Grade 32 or equivalent)
- Hydraulic Hoses (Working Pressure 10,000 psi, 6mm Bore)

#### **SPECIFICATION**

| Hexagon Size:                      | 2-5/8" (Female)           |
|------------------------------------|---------------------------|
| Torque Accuracy:                   | +/- 3%                    |
| Minimum Output Torque:             | 1,852 Nm (1,366 lbf.ft)   |
| Maximum Output Torque:             | 17,200 Nm (12,686 lbf.ft) |
| Maximum Working Pressure:          | 690 bar (10,000 psi)      |
| Maximum Return Pressure:           | 50 bar (725 psi)          |
| Total Weight (Including Reaction): | <17Kg (37.48 lbs)         |
| Swivel Coupler Port Size:          | 1/4" NPT                  |
|                                    |                           |