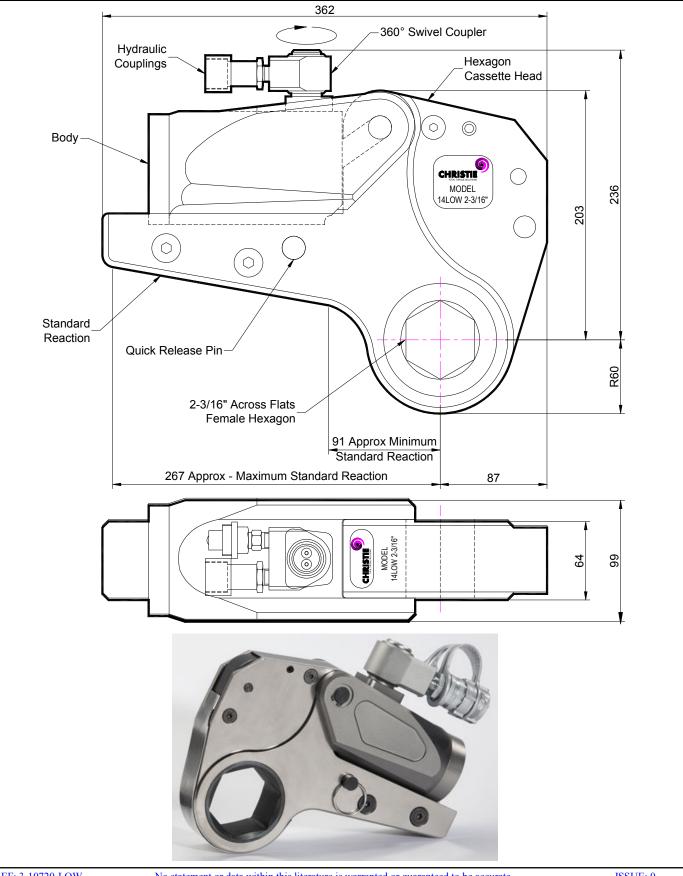

### **DESCRIPTION**

The 14LOW Hydraulic Torque Wrench is a direct fitting hydraulic driven power tool designed to accurately apply torque to tighten and remove threaded fasteners.

The wrench has an open hexagon designed to fit directly onto the nut or bolt head. This tooling is ideal for use on applications with limited overhead access or with fasteners having excessive thread protrusion.

The wrench incorporates a swivel coupler that can be rotated through a full 360° allowing hoses to be conveniently directed away from obstructions.

Torque is controlled by regulating the hydraulic pressure via a separate hydraulic power pack. Corresponding pressure settings and torques are determined using the graph provided.

The hexagon cassette head is quickly detachable from the body to allow different size hexagon cassettes to be fitted.

The LOW wrench must always be operated with the following:-

- Double Acting Hydraulic Power Pack capable of 10,000 psi (690 bar) with low pressure return
- Hydraulic Mineral Oil (None Synthetic, Grade 32 or equivalent)
- Hydraulic Hoses (Working Pressure 10,000 psi, 6mm Bore)

#### **SPECIFICATION**

| Hexagon Size:                      | 2-3/16" (Female)          |
|------------------------------------|---------------------------|
| Torque Accuracy:                   | +/- 3%                    |
| Minimum Output Torque:             | 1,852 Nm (1,366 lbf.ft)   |
| Maximum Output Torque:             | 17,200 Nm (12,686 lbf.ft) |
| Maximum Working Pressure:          | 690 bar (10,000 psi)      |
| Maximum Return Pressure:           | 50 bar (725 psi)          |
| Total Weight (Including Reaction): | <17Kg (37.48 lbs)         |
| Swivel Coupler Port Size:          | 1/4" NPT                  |
|                                    |                           |