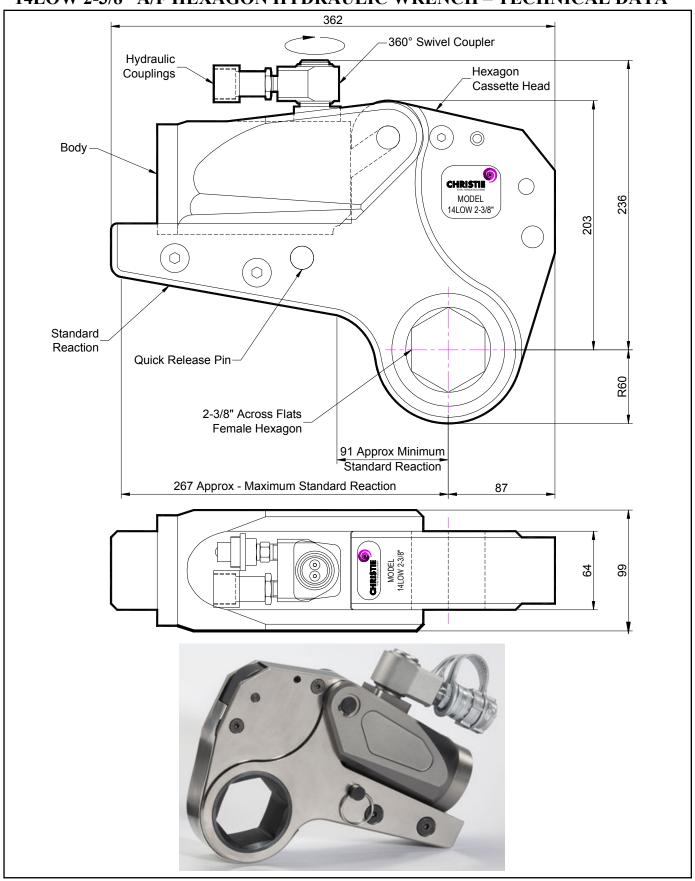

## **DESCRIPTION**

The 14LOW Hydraulic Torque Wrench is a direct fitting hydraulic driven power tool designed to accurately apply torque to tighten and remove threaded fasteners.

The wrench has an open hexagon designed to fit directly onto the nut or bolt head. This tooling is ideal for use on applications with limited overhead access or with fasteners having excessive thread protrusion.

The wrench incorporates a swivel coupler that can be rotated through a full 360° allowing hoses to be conveniently directed away from obstructions.

Torque is controlled by regulating the hydraulic pressure via a separate hydraulic power pack. Corresponding pressure settings and torques are determined using the graph provided.

The hexagon cassette head is quickly detachable from the body to allow different size hexagon cassettes to be fitted.

The LOW wrench must always be operated with the following:-

- Double Acting Hydraulic Power Pack capable of 10,000 psi (690 bar) with low pressure return
- Hydraulic Mineral Oil (None Synthetic, Grade 32 or equivalent)
- Hydraulic Hoses (Working Pressure 10,000 psi, 6mm Bore)

## **SPECIFICATION**

Hexagon Size: 2-3/8" (Female)

Torque Accuracy: +/- 3%

Minimum Output Torque: 1,852 Nm (1,366 lbf.ft)

Maximum Output Torque: 17,200 Nm (12,686 lbf.ft)

Maximum Working Pressure: 690 bar (10,000 psi)

Maximum Return Pressure: 50 bar (725 psi)

Total Weight (Including Reaction): <17Kg (37.48 lbs)

Swivel Coupler Port Size: 1/4" NPT