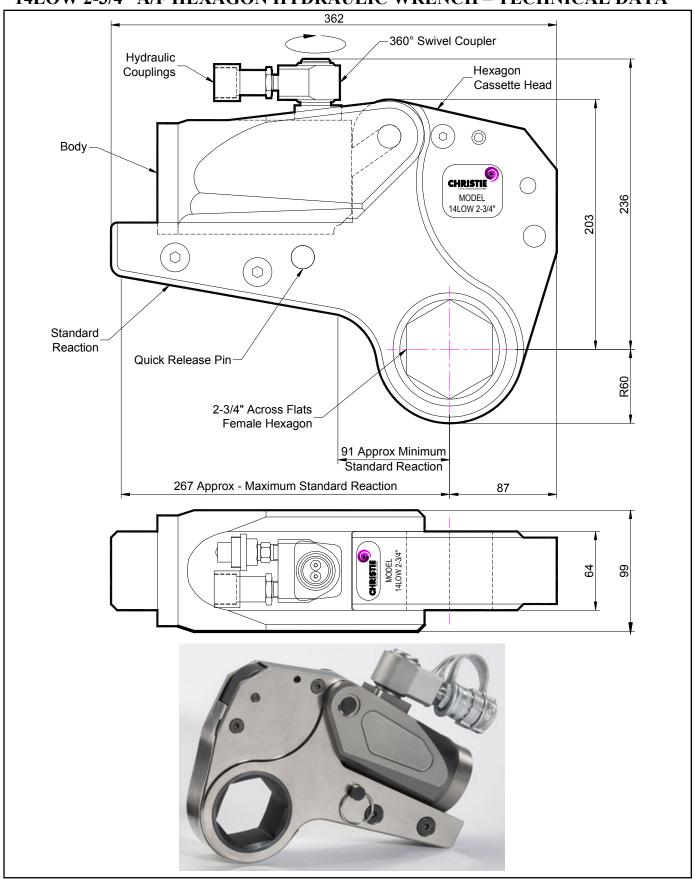

## **DESCRIPTION**

The 14LOW Hydraulic Torque Wrench is a direct fitting hydraulic driven power tool designed to accurately apply torque to tighten and remove threaded fasteners.

The wrench has an open hexagon designed to fit directly onto the nut or bolt head. This tooling is ideal for use on applications with limited overhead access or with fasteners having excessive thread protrusion.

The wrench incorporates a swivel coupler that can be rotated through a full 360° allowing hoses to be conveniently directed away from obstructions.

Torque is controlled by regulating the hydraulic pressure via a separate hydraulic power pack. Corresponding pressure settings and torques are determined using the graph provided.

The hexagon cassette head is quickly detachable from the body to allow different size hexagon cassettes to be fitted.

The LOW wrench must always be operated with the following:-

- Double Acting Hydraulic Power Pack capable of 10,000 psi (690 bar) with low pressure return
- Hydraulic Mineral Oil (None Synthetic, Grade 32 or equivalent)
- Hydraulic Hoses (Working Pressure 10,000 psi, 6mm Bore)

## **SPECIFICATION**

Hexagon Size: 2-3/4" (Female)

Torque Accuracy: +/- 3%

Minimum Output Torque: 1,852 Nm (1,366 lbf.ft)

Maximum Output Torque: 17,200 Nm (12,686 lbf.ft)

Maximum Working Pressure: 690 bar (10,000 psi)