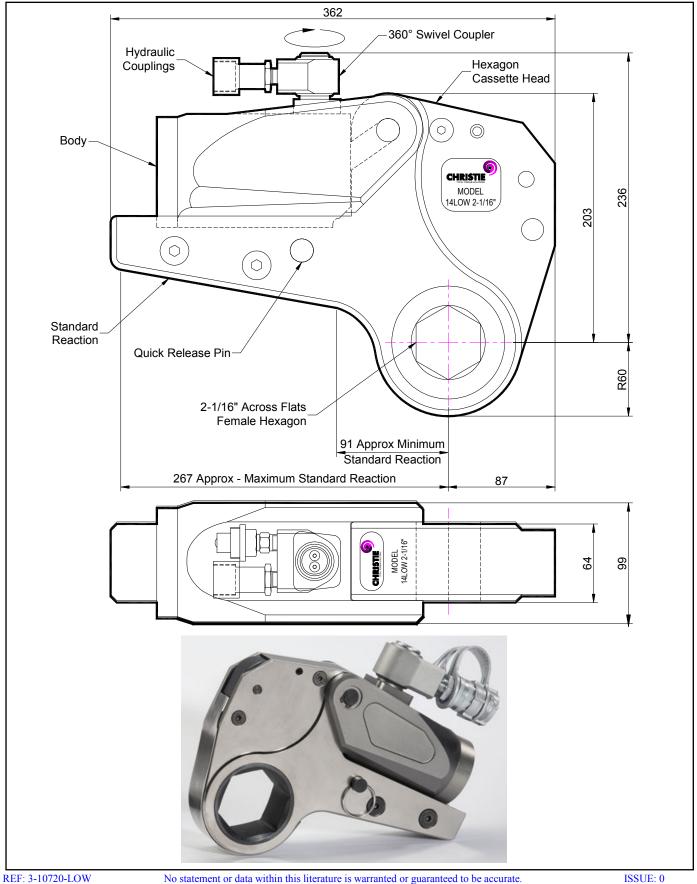

### **DESCRIPTION**

The 14LOW Hydraulic Torque Wrench is a direct fitting hydraulic driven power tool designed to accurately apply torque to tighten and remove threaded fasteners.

The wrench has an open hexagon designed to fit directly onto the nut or bolt head. This tooling is ideal for use on applications with limited overhead access or with fasteners having excessive thread protrusion.

The wrench incorporates a swivel coupler that can be rotated through a full 360° allowing hoses to be conveniently directed away from obstructions.

Torque is controlled by regulating the hydraulic pressure via a separate hydraulic power pack. Corresponding pressure settings and torques are determined using the graph provided.

The hexagon cassette head is quickly detachable from the body to allow different size hexagon cassettes to be fitted.

The LOW wrench must always be operated with the following:-

- Double Acting Hydraulic Power Pack capable of 10,000 psi (690 bar) with low pressure return
- Hydraulic Mineral Oil (None Synthetic, Grade 32 or equivalent)
- Hydraulic Hoses (Working Pressure 10,000 psi, 6mm Bore)

#### **SPECIFICATION**

| Hexagon Size:                      | 2-1/16" (Female)          |
|------------------------------------|---------------------------|
| Torque Accuracy:                   | +/- 3%                    |
| Minimum Output Torque:             | 1,852 Nm (1,366 lbf.ft)   |
| Maximum Output Torque:             | 17,200 Nm (12,686 lbf.ft) |
| Maximum Working Pressure:          | 690 bar (10,000 psi)      |
| Maximum Return Pressure:           | 50 bar (725 psi)          |
| Total Weight (Including Reaction): | <17Kg (37.48 lbs)         |
| Swivel Coupler Port Size:          | 1/4" NPT                  |
|                                    |                           |