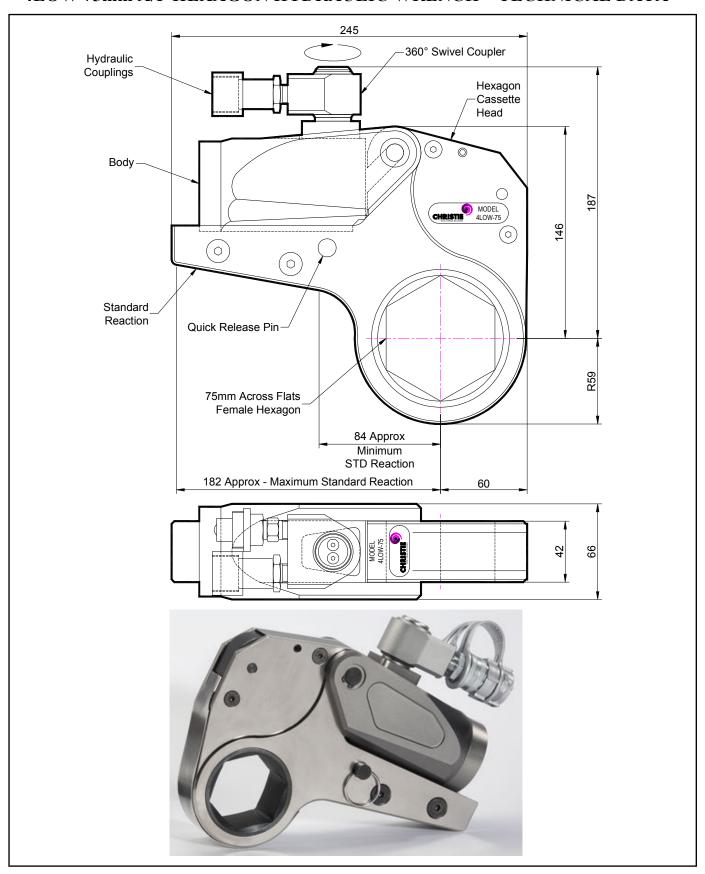

## **DESCRIPTION**

The 4LOW Hydraulic Torque Wrench is a direct fitting hydraulic driven power tool designed to accurately apply torque to tighten and remove threaded fasteners.

The wrench has an open hexagon designed to fit directly onto the nut or bolt head. This tooling is ideal for use on applications with limited overhead access or with fasteners having excessive thread protrusion.

The wrench incorporates a swivel coupler that can be rotated through a full 360° allowing hoses to be conveniently directed away from obstructions.

Torque is controlled by regulating the hydraulic pressure via a separate hydraulic power pack. Corresponding pressure settings and torques are determined using the graph provided.

The hexagon cassette head is quickly detachable from the body to allow different size hexagon cassettes to be fitted.

The LOW wrench must always be operated with the following:-

- Double Acting Hydraulic Power Pack capable of 10,000 psi (690 bar) with low pressure return
- Hydraulic Mineral Oil (None Synthetic, Grade 32 or equivalent)
- Hydraulic Hoses (Working Pressure 10,000 psi, 6mm Bore)

## **SPECIFICATION**

Hexagon Size: 75mm (Female)

Torque Accuracy: +/- 3%

Minimum Output Torque: 440 Nm (324 lbf.ft)
Maximum Output Torque: 5,740 Nm (4,234 lbf.ft)
Maximum Working Pressure: 690 bar (10,000 psi)
Maximum Return Pressure: 50 bar (725 psi)
Total Weight (Including Reaction): <7.0Kg (15.43 lbs)

Swivel Coupler Port Size: 1/4" NPT