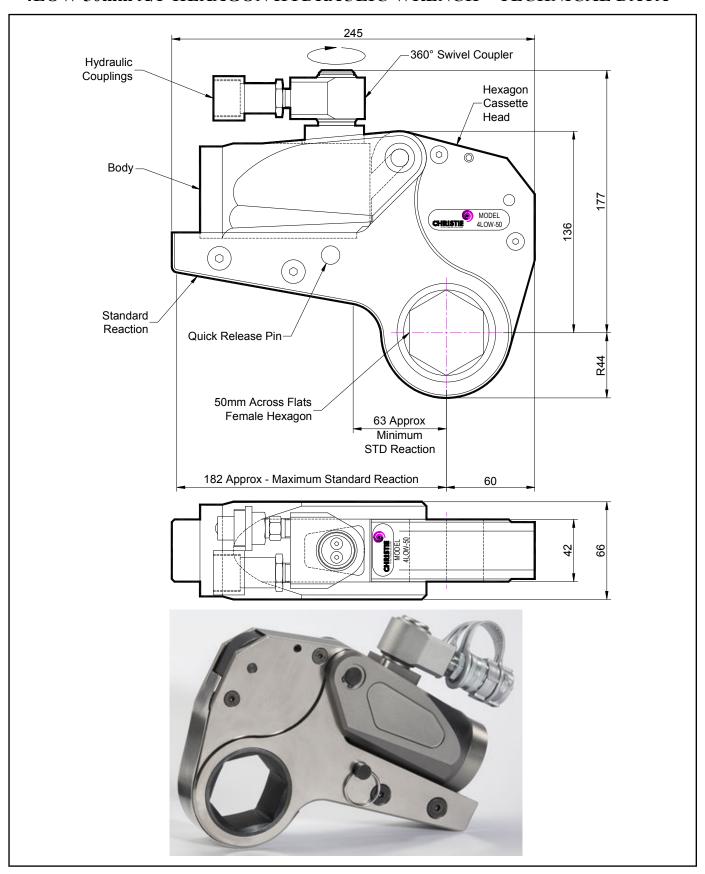

# **DESCRIPTION**

The 4LOW Hydraulic Torque Wrench is a direct fitting hydraulic driven power tool designed to accurately apply torque to tighten and remove threaded fasteners.

The wrench has an open hexagon designed to fit directly onto the nut or bolt head. This tooling is ideal for use on applications with limited overhead access or with fasteners having excessive thread protrusion.

The wrench incorporates a swivel coupler that can be rotated through a full 360° allowing hoses to be conveniently directed away from obstructions.

Torque is controlled by regulating the hydraulic pressure via a separate hydraulic power pack. Corresponding pressure settings and torques are determined using the graph provided.

The hexagon cassette head is quickly detachable from the body to allow different size hexagon cassettes to be fitted.

The LOW wrench must always be operated with the following:-

- Double Acting Hydraulic Power Pack capable of 10,000 psi (690 bar) with low pressure return
- Hydraulic Mineral Oil (None Synthetic, Grade 32 or equivalent)
- Hydraulic Hoses (Working Pressure 10,000 psi, 6mm Bore)

# **SPECIFICATION**

Hexagon Size: 50mm (Female)

Torque Accuracy: +/- 3%

Minimum Output Torque: 440 Nm (324 lbf.ft)
Maximum Output Torque: 5,740 Nm (4,234 lbf.ft)
Maximum Working Pressure: 690 bar (10,000 psi)
Maximum Return Pressure: 50 bar (725 psi)
Total Weight (Including Reaction): <7.0Kg (15.43 lbs)