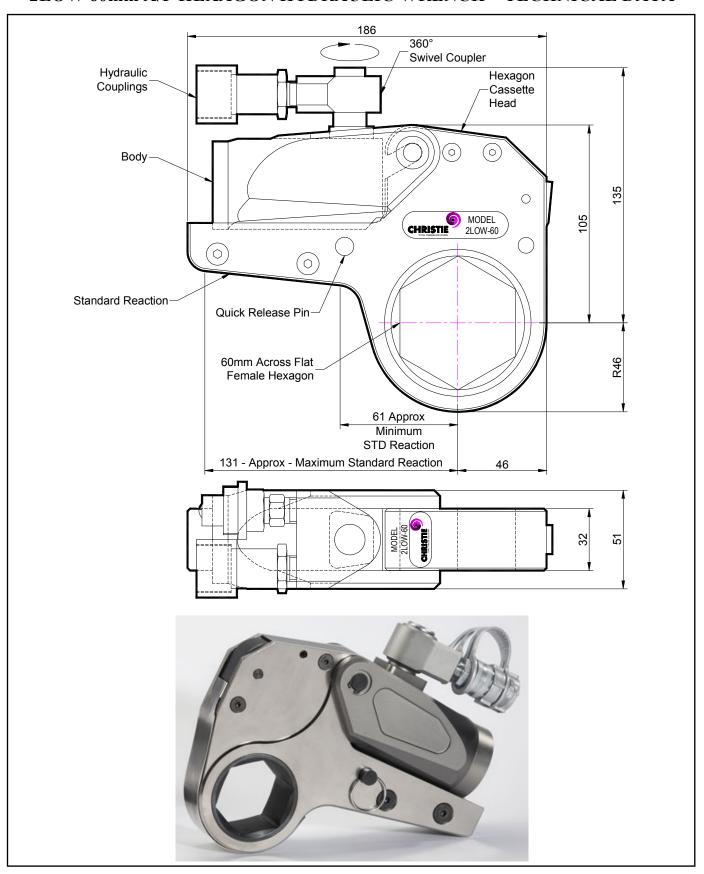

## **DESCRIPTION**

The 2LOW Hydraulic Torque Wrench is a direct fitting hydraulic driven power tool designed to accurately apply torque to tighten and remove threaded fasteners.

The wrench has an open hexagon designed to fit directly onto the nut or bolt head. This tooling is ideal for use on applications with limited overhead access or with fasteners having excessive thread protrusion.

The wrench incorporates a swivel coupler that can be rotated through a full 360° allowing hoses to be conveniently directed away from obstructions.

Torque is controlled by regulating the hydraulic pressure via a separate hydraulic power pack. Corresponding pressure settings and torques are determined using the graph provided.

The hexagon cassette head is quickly detachable from the body to allow different size hexagon cassettes to be fitted.

The LOW wrench must always be operated with the following:-

- Double Acting Hydraulic Power Pack capable of 10,000 psi (690 bar) with low pressure return
- Hydraulic Mineral Oil (None Synthetic, Grade 32 or equivalent)
- Hydraulic Hoses (Working Pressure 10,000 psi, 6mm Bore)

## **SPECIFICATION**

Hexagon Size: 60mm (Female)

Torque Accuracy: +/- 3%

Minimum Output Torque: 180 Nm (133 lbf.ft)

Maximum Output Torque: 2,230 Nm (1,645 lbf.ft)

Maximum Working Pressure: 690 bar (10,000 psi)

Maximum Return Pressure: 50 bar (725 psi)

Total Weight (Including Reaction): ~2.9Kg (6.39 lbs)

Swivel Coupler Port Size: 1/8" NPT