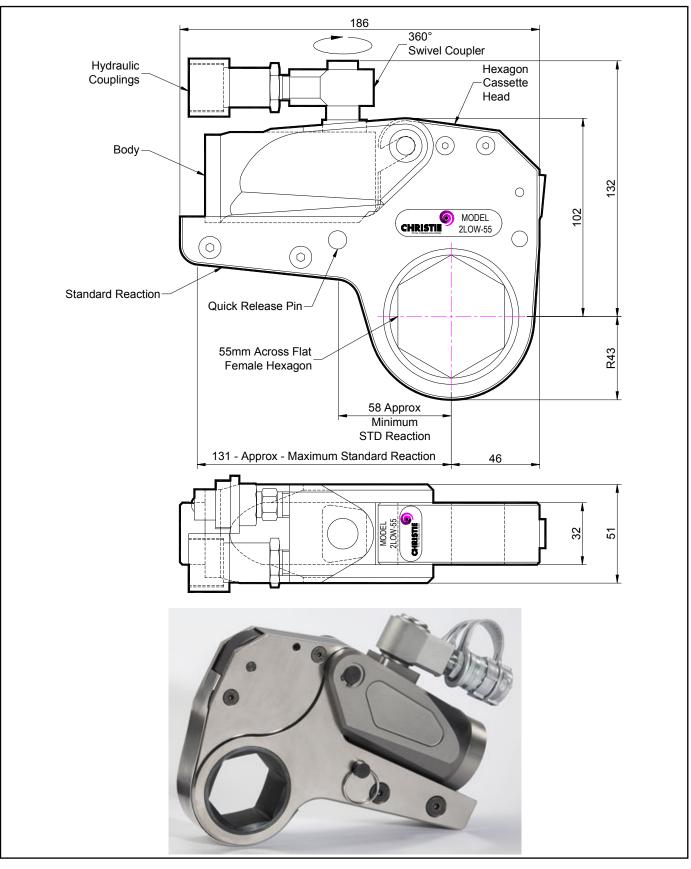

### **DESCRIPTION**

The 2LOW Hydraulic Torque Wrench is a direct fitting hydraulic driven power tool designed to accurately apply torque to tighten and remove threaded fasteners.

The wrench has an open hexagon designed to fit directly onto the nut or bolt head. This tooling is ideal for use on applications with limited overhead access or with fasteners having excessive thread protrusion.

The wrench incorporates a swivel coupler that can be rotated through a full 360° allowing hoses to be conveniently directed away from obstructions.

Torque is controlled by regulating the hydraulic pressure via a separate hydraulic power pack. Corresponding pressure settings and torques are determined using the graph provided.

The hexagon cassette head is quickly detachable from the body to allow different size hexagon cassettes to be fitted.

The LOW wrench must always be operated with the following:-

- Double Acting Hydraulic Power Pack capable of 10,000 psi (690 bar) with low pressure return
- Hydraulic Mineral Oil (None Synthetic, Grade 32 or equivalent)
- Hydraulic Hoses (Working Pressure 10,000 psi, 6mm Bore)

#### **SPECIFICATION**

| Hexagon Size:                      | 55mm (Female)           |
|------------------------------------|-------------------------|
| Torque Accuracy:                   | +/- 3%                  |
| Minimum Output Torque:             | 180 Nm (133 lbf.ft)     |
| Maximum Output Torque:             | 2,230 Nm (1,645 lbf.ft) |
| Maximum Working Pressure:          | 690 bar (10,000 psi)    |
| Maximum Return Pressure:           | 50 bar (725 psi)        |
| Total Weight (Including Reaction): | ~2.9Kg (6.39 lbs)       |
| Swivel Coupler Port Size:          | 1/8" NPT                |
|                                    |                         |