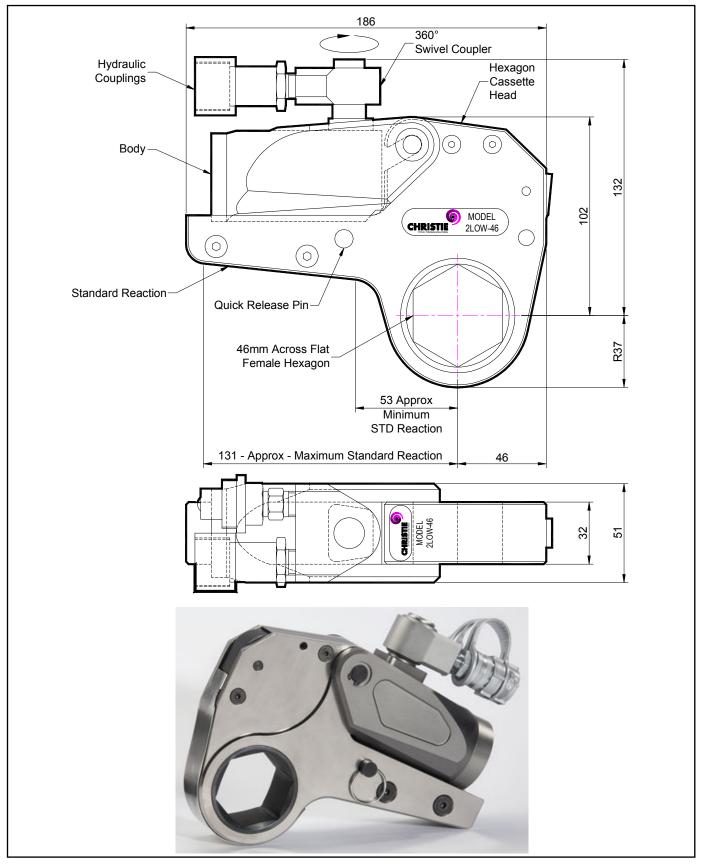

## **DESCRIPTION**

The 2LOW Hydraulic Torque Wrench is a direct fitting hydraulic driven power tool designed to accurately apply torque to tighten and remove threaded fasteners.

The wrench has an open hexagon designed to fit directly onto the nut or bolt head. This tooling is ideal for use on applications with limited overhead access or with fasteners having excessive thread protrusion.

The wrench incorporates a swivel coupler that can be rotated through a full 360° allowing hoses to be conveniently directed away from obstructions.

Torque is controlled by regulating the hydraulic pressure via a separate hydraulic power pack. Corresponding pressure settings and torques are determined using the graph provided.

The hexagon cassette head is quickly detachable from the body to allow different size hexagon cassettes to be fitted.

The LOW wrench must always be operated with the following:-

- Double Acting Hydraulic Power Pack capable of 10,000 psi (690 bar) with low pressure return
- Hydraulic Mineral Oil (None Synthetic, Grade 32 or equivalent)
- Hydraulic Hoses (Working Pressure 10,000 psi, 6mm Bore)