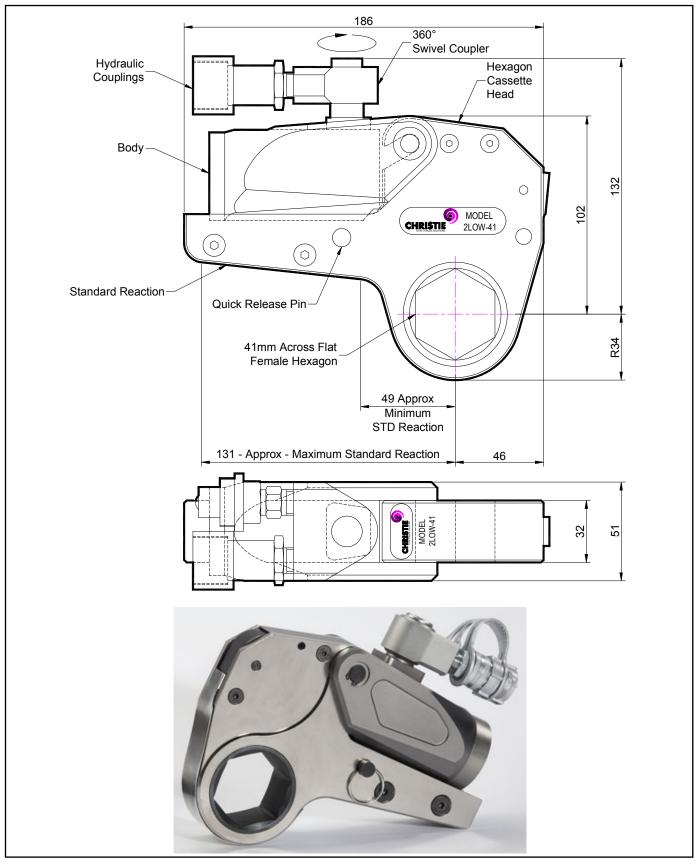

# **DESCRIPTION**

The 2LOW Hydraulic Torque Wrench is a direct fitting hydraulic driven power tool designed to accurately apply torque to tighten and remove threaded fasteners.

The wrench has an open hexagon designed to fit directly onto the nut or bolt head. This tooling is ideal for use on applications with limited overhead access or with fasteners having excessive thread protrusion.

The wrench incorporates a swivel coupler that can be rotated through a full 360° allowing hoses to be conveniently directed away from obstructions.

Torque is controlled by regulating the hydraulic pressure via a separate hydraulic power pack. Corresponding pressure settings and torques are determined using the graph provided.

The hexagon cassette head is quickly detachable from the body to allow different size hexagon cassettes to be fitted.

The LOW wrench must always be operated with the following:-

- Double Acting Hydraulic Power Pack capable of 10,000 psi (690 bar) with low pressure return
- Hydraulic Mineral Oil (None Synthetic, Grade 32 or equivalent)
- Hydraulic Hoses (Working Pressure 10,000 psi, 6mm Bore)

# **SPECIFICATION**

Hexagon Size: 41mm (Female)

Torque Accuracy: +/- 3%

Minimum Output Torque: 180 Nm (133 lbf.ft)

Maximum Output Torque: 2,230 Nm (1,645 lbf.ft)

Maximum Working Pressure: 690 bar (10,000 psi)