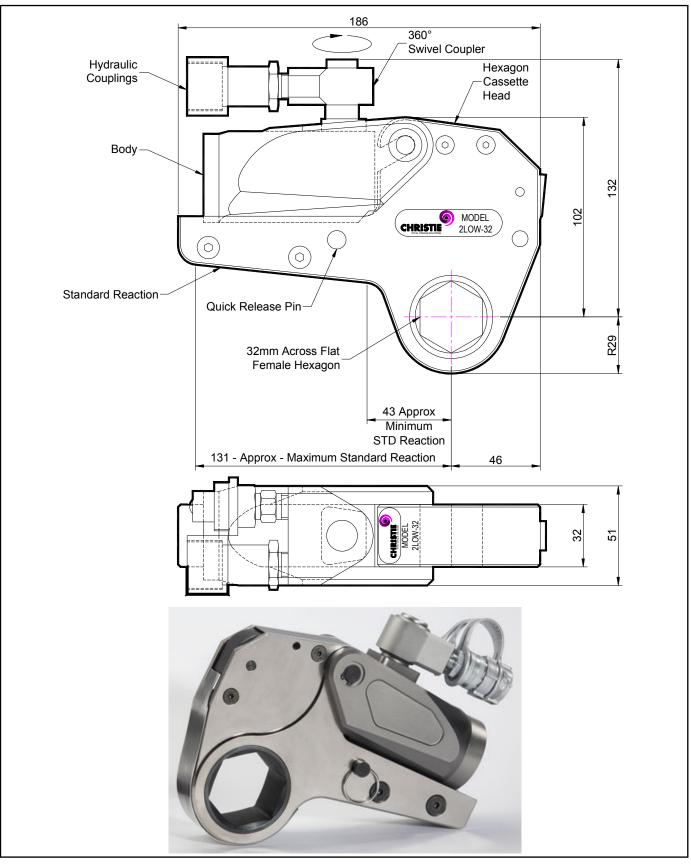

### **DESCRIPTION**

The 2LOW Hydraulic Torque Wrench is a direct fitting hydraulic driven power tool designed to accurately apply torque to tighten and remove threaded fasteners.

The wrench has an open hexagon designed to fit directly onto the nut or bolt head. This tooling is ideal for use on applications with limited overhead access or with fasteners having excessive thread protrusion.

The wrench incorporates a swivel coupler that can be rotated through a full 360° allowing hoses to be conveniently directed away from obstructions.

Torque is controlled by regulating the hydraulic pressure via a separate hydraulic power pack. Corresponding pressure settings and torques are determined using the graph provided.

The hexagon cassette head is quickly detachable from the body to allow different size hexagon cassettes to be fitted.

The LOW wrench must always be operated with the following:-

- Double Acting Hydraulic Power Pack capable of 10,000 psi (690 bar) with low pressure return
- Hydraulic Mineral Oil (None Synthetic, Grade 32 or equivalent)
- Hydraulic Hoses (Working Pressure 10,000 psi, 6mm Bore)

#### **SPECIFICATION**

| Hexagon Size:                      | 32mm (Female)           |
|------------------------------------|-------------------------|
| Torque Accuracy:                   | +/- 3%                  |
| Minimum Output Torque:             | 180 Nm (133 lbf.ft)     |
| Maximum Output Torque:             | 2,230 Nm (1,645 lbf.ft) |
| Maximum Working Pressure:          | 690 bar (10,000 psi)    |
| Maximum Return Pressure:           | 50 bar (725 psi)        |
| Total Weight (Including Reaction): | ~2.9Kg (6.39 lbs)       |
| Swivel Coupler Port Size:          | 1/8" NPT                |
|                                    |                         |