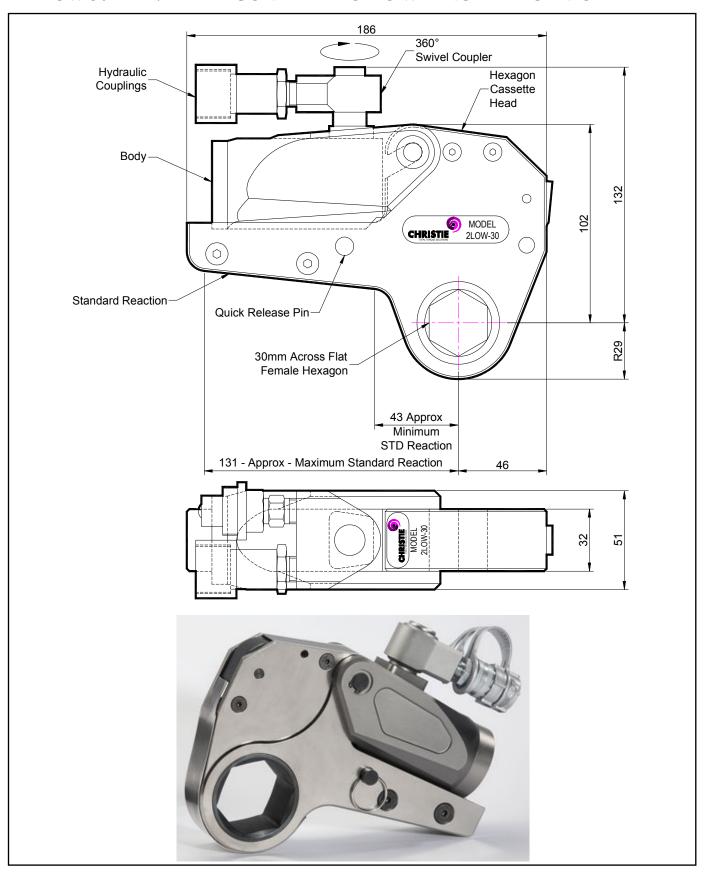

# **DESCRIPTION**

The 2LOW Hydraulic Torque Wrench is a direct fitting hydraulic driven power tool designed to accurately apply torque to tighten and remove threaded fasteners.

The wrench has an open hexagon designed to fit directly onto the nut or bolt head. This tooling is ideal for use on applications with limited overhead access or with fasteners having excessive thread protrusion.

The wrench incorporates a swivel coupler that can be rotated through a full 360° allowing hoses to be conveniently directed away from obstructions.

Torque is controlled by regulating the hydraulic pressure via a separate hydraulic power pack. Corresponding pressure settings and torques are determined using the graph provided.

The hexagon cassette head is quickly detachable from the body to allow different size hexagon cassettes to be fitted.

The LOW wrench must always be operated with the following:-

- Double Acting Hydraulic Power Pack capable of 10,000 psi (690 bar) with low pressure return
- Hydraulic Mineral Oil (None Synthetic, Grade 32 or equivalent)
- Hydraulic Hoses (Working Pressure 10,000 psi, 6mm Bore)

# **SPECIFICATION**

Hexagon Size: 30mm (Female)

Torque Accuracy: +/- 3%

Minimum Output Torque: 180 Nm (133 lbf.ft)

Maximum Output Torque: 2,230 Nm (1,645 lbf.ft)

Maximum Working Pressure: 690 bar (10,000 psi)