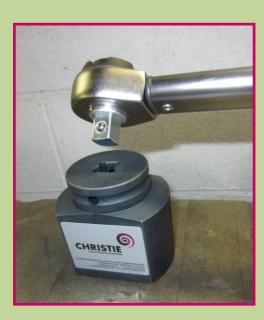

# **Eye Bolt Socket**

**Application** 

Tightening/untightening of eye bolts

CHRISTIE

### **Problem**

Tightening/untightening of eye bolts safely and with sufficient torque

#### **Solution**

Special eye bolt socket

#### **Benefits**

- Enables tightening to a sufficient torque
- Design allows quicker tightening/un-tightening of eye bolts
- Prevents damage to eye bolts

Torque wrench available at additional cost