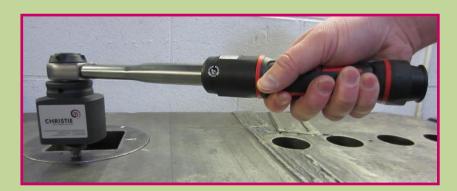

# **Eye Bolt Socket**

**Application** 

Tightening/untightening of eye bolts

CHRISTIE

### **Problem**

Tightening/untightening of eye bolts safely and with sufficient torque

#### **Solution**

Special eye bolt socket

#### **Benefits**

- Enables tightening to a sufficient torque
- Design allows quicker tightening/un-tightening of eye bolts
- Prevents damage to eye bolts

Torque wrench available at additional cost