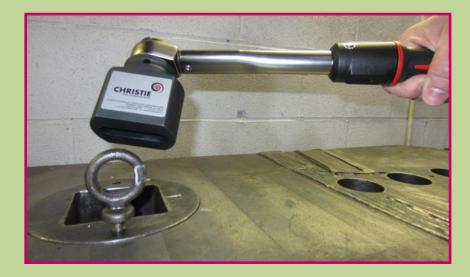

# **Eye Bolt Socket**

**Application** 

Tightening/untightening of eye bolts

CHRISTIE

### **Problem**

Tightening/untightening of eye bolts safely and with sufficient torque

#### **Solution**

Special eye bolt socket

#### **Benefits**

- Enables tightening to a sufficient torque
- Design allows quicker tightening/un-tightening of eye bolts
- Prevents damage to eye bolts

Torque wrench available at additional cost